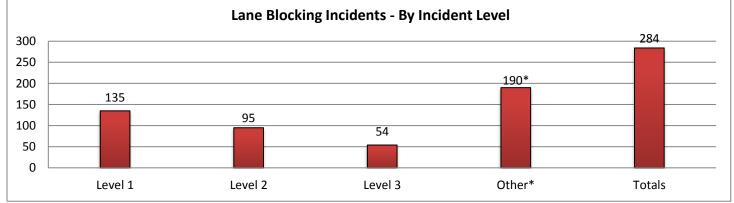

|         | Manatee County |          | Other Dist 1 Counties |        |          | Other Distrcit TMCs |        |          | Total    |         |          |          |
|---------|----------------|----------|-----------------------|--------|----------|---------------------|--------|----------|----------|---------|----------|----------|
|         |                | Lane     | Event                 |        | Lane     | Event               |        | Lane     | Event    |         | Lane     | Event    |
|         | Events         | Duration | Duration              | Events | Duration | Duration            | Events | Duration | Duration | Evevnts | Duration | Duration |
| Level 1 | 37             | 0:12     | 1:04                  | 0      | 0:00     | 0:00                | 0      | 0:00     | 0:00     | 135     | 0:12     | 1:16     |
| Level 2 | 28             | 1:08     | 1:41                  | 0      | 0:00     | 0:00                | 0      | 0:00     | 0:00     | 95      | 1:00     | 1:34     |
| Level 3 | 17             | 2:00     | 3:08                  | 3      | 10:19    | 10:54               | 0      | 0:00     | 0:00     | 54      | 2:19     | 3:03     |
| Other*  | 34*            | 5:06     | 5:13                  | 1*     | 0:00     | 0:00                | 0*     | 0:00     | 0:00     | 190*    | 6:36     | 6:32     |
| Totals  | 82             | 0:53     | 1:42                  | 3      | 10:19    | 10:54               | 0      | 0:00     | 0:00     | 284     | 0:52     | 1:43     |

\*Incidents classified as "Other" are police activity or scheduled road work, and are not included in the Level 1, 2, & 3 totals.

SWIFT SunGuide Center July, 2016

fD Interagency facility for Transportation SouthWes