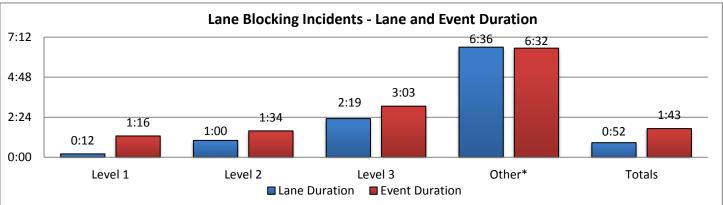

|         | Manatee County |          | Other Dist 1 Counties |        |          | Other Distrcit TMCs |        |          | Total    |         |          |          |
|---------|----------------|----------|-----------------------|--------|----------|---------------------|--------|----------|----------|---------|----------|----------|
|         |                | Lane     | Event                 |        | Lane     | Event               |        | Lane     | Event    |         | Lane     | Event    |
|         | Events         | Duration | Duration              | Events | Duration | Duration            | Events | Duration | Duration | Evevnts | Duration | Duration |
| Level 1 | 37             | 0:12     | 1:04                  | 0      | 0:00     | 0:00                | 0      | 0:00     | 0:00     | 135     | 0:12     | 1:16     |
| Level 2 | 28             | 1:08     | 1:41                  | 0      | 0:00     | 0:00                | 0      | 0:00     | 0:00     | 95      | 1:00     | 1:34     |
| Level 3 | 17             | 2:00     | 3:08                  | 3      | 10:19    | 10:54               | 0      | 0:00     | 0:00     | 54      | 2:19     | 3:03     |
| Other*  | 34*            | 5:06     | 5:13                  | 1*     | 0:00     | 0:00                | 0*     | 0:00     | 0:00     | 190*    | 6:36     | 6:32     |
| Totals  | 82             | 0:53     | 1:42                  | 3      | 10:19    | 10:54               | 0      | 0:00     | 0:00     | 284     | 0:52     | 1:43     |

\*Incidents classified as "Other" are police activity or scheduled road work, and are not included in the Level 1, 2, & 3 totals.

SWIFT SunGuide Center July, 2016

fD Interagency facility for Transportation SouthWes