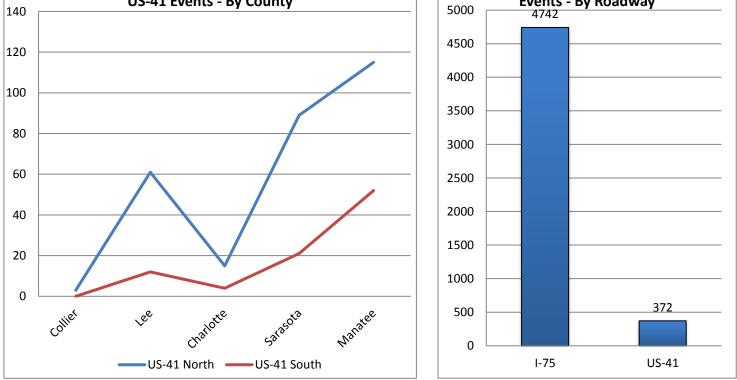

SWIFT SunGuide Center July, 2016

Monthly Operations Report

SWIFT SUITOUIDE CENTER SouthWest Interagency facility for Iransportation

| 15. Event Location - Summary By Exit Reference: |      |                  |      |  |  |
|-------------------------------------------------|------|------------------|------|--|--|
| I-75 Northbound I-75 Southbound                 |      |                  |      |  |  |
| Mile <49                                        | 4    | Mile <49         | 0    |  |  |
| Mile 49-79.9                                    | 225  | Mile 49-79.9     | 276  |  |  |
| Mile 80-100.9                                   | 267  | Mile 80-100.9    | 206  |  |  |
| Mile 101-104.9                                  | 33   | Mile 101-104.9   | 31   |  |  |
| Mile 105-106.9                                  | 30   | Mile 105-106.9   | 42   |  |  |
| Mile 107-110.9                                  | 76   | Mile 107-110.9   | 61   |  |  |
| Mile 111-115.9                                  | 70   | Mile 111-115.9   | 35   |  |  |
| Mile 116-122.9                                  | 137  | Mile 116-122.9   | 141  |  |  |
| Mile 123-127.9                                  | 108  | Mile 123-127.9   | 73   |  |  |
| Mile 128-130.9                                  | 74   | Mile 128-130.9   | 53   |  |  |
| Mile 131-135.9                                  | 107  | Mile 131-135.9   | 70   |  |  |
| Mile 136 -137.9                                 | 27   | Mile 136 -137.9  | 20   |  |  |
| Mile 138 -138.9                                 | 28   | Mile 138 -138.9  | 21   |  |  |
| Mile 139 - 140.9                                | 47   | Mile 139 - 140.9 | 23   |  |  |
| Mile 141 - 142.9                                | 44   | Mile 141 - 142.9 | 35   |  |  |
| Mile 143 - 157.9                                | 180  | Mile 143 - 157.9 | 149  |  |  |
| Mile 158 - 160.9                                | 31   | Mile 158 - 160.9 | 28   |  |  |
| Mile 161 - 163.9                                | 42   | Mile 161 - 163.9 | 26   |  |  |
| Mile 164 - 166.9                                | 31   | Mile 164 - 166.9 | 40   |  |  |
| Mile 167 -169.9                                 | 25   | Mile 167 -169.9  | 24   |  |  |
| Mile 170 - 178.9                                | 65   | Mile 170 - 178.9 | 61   |  |  |
| Mile 179 - 181.9                                | 32   | Mile 179 - 181.9 | 25   |  |  |
| Mile 182 - 190.9                                | 88   | Mile 182 - 190.9 | 81   |  |  |
| Mile 191 - 192.9                                | 36   | Mile 191 - 192.9 | 42   |  |  |
| Mile 193 - 194.9                                | 32   | Mile 193 - 194.9 | 40   |  |  |
| Mile 195 -199.9                                 | 58   | Mile 195 -199.9  | 45   |  |  |
| Mile 200 - 204.9                                | 65   | Mile 200 - 204.9 | 88   |  |  |
| Mile 205 - 206.9                                | 45   | Mile 205 - 206.9 | 28   |  |  |
| Mile 207 - 209.9                                | 34   | Mile 207 - 209.9 | 47   |  |  |
| Mile 210 -212.9                                 | 68   | Mile 210 -212.9  | 52   |  |  |
| Mile 213 - 216.9                                | 125  | Mile 213 - 216.9 | 121  |  |  |
| Mile 217 - 219.9                                | 69   | Mile 217 - 219.9 | 82   |  |  |
| Mile 220 - 223.9                                | 90   | Mile 220 - 223.9 | 96   |  |  |
| Mile 224 -227.9                                 | 64   | Mile 224 -227.9  | 67   |  |  |
| Mile 228 - 228.9                                | 26   | Mile 228 - 228.9 | 20   |  |  |
| Mile 229 -229.9                                 | 3    | Mile 229 -229.9  | 4    |  |  |
| Mile 230 - 239.9                                | 1    | Mile 230 - 239.9 | 2    |  |  |
| > Mile 240                                      | 0    | > Mile 240       | 0    |  |  |
| North Total                                     | 2487 | South Total      | 2255 |  |  |

| US-41 Northbound |     |  |  |  |
|------------------|-----|--|--|--|
| Collier          | 3   |  |  |  |
| Lee              | 61  |  |  |  |
| Charlotte        | 15  |  |  |  |
| Sarasota         | 89  |  |  |  |
| Manatee          | 115 |  |  |  |
| North Total      | 283 |  |  |  |

| US-41 Southbound |    |  |  |
|------------------|----|--|--|
| Collier          | 0  |  |  |
| Lee              | 12 |  |  |
| Charlotte        | 4  |  |  |
| Sarasota         | 21 |  |  |
| Manatee          | 52 |  |  |
| South Total      | 89 |  |  |

| 372 |
|-----|

| Total Events on I-75 |  |
|----------------------|--|
| 4742                 |  |

Note: The charts for these tables appear on the following page.

SWIFT SunGuide Center

**Monthly Operations Report** 