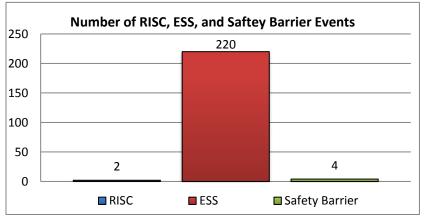

| 2. | Number of Lane Blocking Events: |
|----|---------------------------------|
|    | 474                             |

| 5. | Events from a Safety Barrier Alert: |  |
|----|-------------------------------------|--|
|    | 4                                   |  |