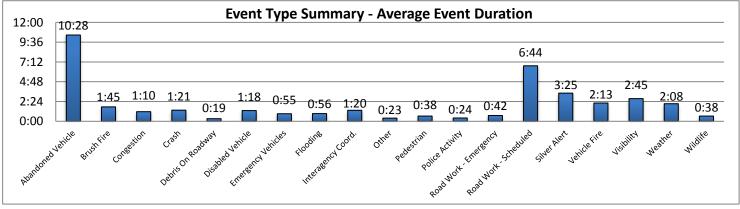

5318

100.0%

SWIFT SunGuide Center July, 2016

| 17. Event Type Summary |      |            |          |
|------------------------|------|------------|----------|
|                        |      |            | Average  |
|                        |      | Average On | Event    |
| Event Types            |      | Scene Time | Duration |
| Abandoned Vehicle      | 247  | 2:55       | 10:28    |
| Amber Alert            | 0    | 0:00       | 0:00     |
| Bridge Work            | 0    | 0:00       | 0:00     |
| Brush Fire             | 8    | 1:42       | 1:45     |
| Congestion             | 124  | 0:00       | 1:10     |
| Crash                  | 915  | 0:57       | 1:21     |
| Debris On Roadway      | 642  | 0:11       | 0:19     |
| Disabled Vehicle       | 2777 | 0:24       | 1:18     |
| Emergency Vehicles     | 22   | 0:46       | 0:55     |
| Evacuation             | 0    | 0:00       | 0:00     |
| Flooding               | 3    | 0:24       | 0:56     |
| Interagency Coord.     | 2    | 0:00       | 1:20     |
| LEO Alert              | 0    | 0:00       | 0:00     |
| Other                  | 45   | 0:06       | 0:23     |
| Pedestrian             | 29   | 0:05       | 0:38     |
| Police Activity        | 160  | 0:16       | 0:24     |
| PSA                    | 0    | 0:00       | 0:00     |
| Road Work - Emergency  | 1    | 0:00       | 0:42     |
| Road Work - Scheduled  | 200  | 0:10       | 6:44     |
| Silver Alert           | 22   | 0:08       | 3:25     |
| Special Event          | 0    | 0:00       | 0:00     |
| Vehicle Fire           | 14   | 1:05       | 2:13     |
| Visibility             | 2    | 0:00       | 2:45     |
| Weather                | 99   | 0:02       | 2:08     |
| Wildlife               | 6    | 0:03       | 0:38     |
| Total Events           | 5318 | 0:36       | 2:04     |