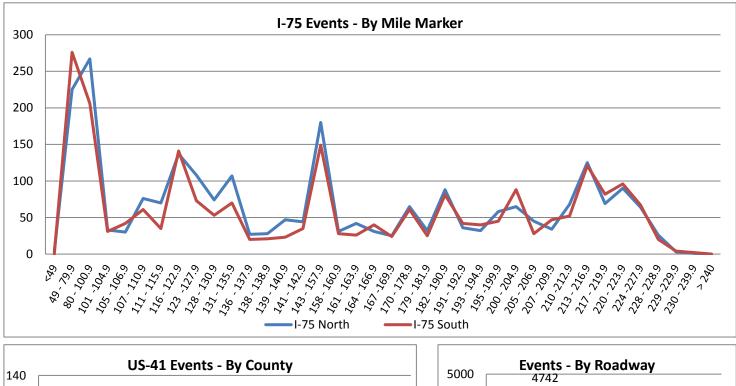

SWIFT SunGuide Center July, 2016

Monthly Operations Report

SWIFT SUITOUIDE CENTER SouthWest Interagency facility for Iransportation

| 15. Event Location - Summary By Exit Reference: |      |                  |      |  |  |
|-------------------------------------------------|------|------------------|------|--|--|
| I-75 Northbound I-75 Southbound                 |      |                  |      |  |  |
| Mile <49                                        | 4    | Mile <49         | 0    |  |  |
| Mile 49-79.9                                    | 225  | Mile 49-79.9     | 276  |  |  |
| Mile 80-100.9                                   | 267  | Mile 80-100.9    | 206  |  |  |
| Mile 101-104.9                                  | 33   | Mile 101-104.9   | 31   |  |  |
| Mile 105-106.9                                  | 30   | Mile 105-106.9   | 42   |  |  |
| Mile 107-110.9                                  | 76   | Mile 107-110.9   | 61   |  |  |
| Mile 111-115.9                                  | 70   | Mile 111-115.9   | 35   |  |  |
| Mile 116-122.9                                  | 137  | Mile 116-122.9   | 141  |  |  |
| Mile 123-127.9                                  | 108  | Mile 123-127.9   | 73   |  |  |
| Mile 128-130.9                                  | 74   | Mile 128-130.9   | 53   |  |  |
| Mile 131-135.9                                  | 107  | Mile 131-135.9   | 70   |  |  |
| Mile 136 -137.9                                 | 27   | Mile 136 -137.9  | 20   |  |  |
| Mile 138 -138.9                                 | 28   | Mile 138 -138.9  | 21   |  |  |
| Mile 139 - 140.9                                | 47   | Mile 139 - 140.9 | 23   |  |  |
| Mile 141 - 142.9                                | 44   | Mile 141 - 142.9 | 35   |  |  |
| Mile 143 - 157.9                                | 180  | Mile 143 - 157.9 | 149  |  |  |
| Mile 158 - 160.9                                | 31   | Mile 158 - 160.9 | 28   |  |  |
| Mile 161 - 163.9                                | 42   | Mile 161 - 163.9 | 26   |  |  |
| Mile 164 - 166.9                                | 31   | Mile 164 - 166.9 | 40   |  |  |
| Mile 167 -169.9                                 | 25   | Mile 167 -169.9  | 24   |  |  |
| Mile 170 - 178.9                                | 65   | Mile 170 - 178.9 | 61   |  |  |
| Mile 179 - 181.9                                | 32   | Mile 179 - 181.9 | 25   |  |  |
| Mile 182 - 190.9                                | 88   | Mile 182 - 190.9 | 81   |  |  |
| Mile 191 - 192.9                                | 36   | Mile 191 - 192.9 | 42   |  |  |
| Mile 193 - 194.9                                | 32   | Mile 193 - 194.9 | 40   |  |  |
| Mile 195 -199.9                                 | 58   | Mile 195 -199.9  | 45   |  |  |
| Mile 200 - 204.9                                | 65   | Mile 200 - 204.9 | 88   |  |  |
| Mile 205 - 206.9                                | 45   | Mile 205 - 206.9 | 28   |  |  |
| Mile 207 - 209.9                                | 34   | Mile 207 - 209.9 | 47   |  |  |
| Mile 210 -212.9                                 | 68   | Mile 210 -212.9  | 52   |  |  |
| Mile 213 - 216.9                                | 125  | Mile 213 - 216.9 | 121  |  |  |
| Mile 217 - 219.9                                | 69   | Mile 217 - 219.9 | 82   |  |  |
| Mile 220 - 223.9                                | 90   | Mile 220 - 223.9 | 96   |  |  |
| Mile 224 -227.9                                 | 64   | Mile 224 -227.9  | 67   |  |  |
| Mile 228 - 228.9                                | 26   | Mile 228 - 228.9 | 20   |  |  |
| Mile 229 -229.9                                 | 3    | Mile 229 -229.9  | 4    |  |  |
| Mile 230 - 239.9                                | 1    | Mile 230 - 239.9 | 2    |  |  |
| > Mile 240                                      | 0    | > Mile 240       | 0    |  |  |
| North Total                                     | 2487 | South Total      | 2255 |  |  |