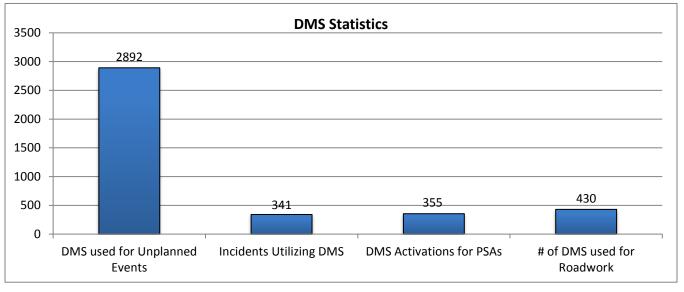

SWIFT SunGuide Center July, 2016

Monthly Operations Report

aaencu facilitu for

Transportation

| 12. Event DMS Statistics: |                     |                       |                     |
|---------------------------|---------------------|-----------------------|---------------------|
| Number of DMS Used for    | Number of Incidents | Average Number of DMS | Average DMS Message |
| Unplanned Events*:        | Utilizing DMS       | per Incident          | Duration            |
| 2892                      | 341                 | 8                     | 2:29                |

Sout

|                                                      | 13. PSA - DMS Activations:            |  | 14. Road Work - D   | MS Statis | stics:  |                   |  |
|------------------------------------------------------|---------------------------------------|--|---------------------|-----------|---------|-------------------|--|
|                                                      | Number of Public Service Announcement |  | Scheduled           | Emer      | gency   | Total # Road Work |  |
|                                                      | DMS Activations                       |  | Road Work           | Road      | Work    | Patterns          |  |
|                                                      | 355                                   |  | 200                 |           | 1       | 201               |  |
| * The DMS used for "Unplanned Events" includes       |                                       |  | # DMS Used for Road | d Work    | Average | # of DMS/Pattern  |  |
| crashes, congestion, visibility, silver alerts, etc. |                                       |  | 430                 | 430       |         | 2                 |  |