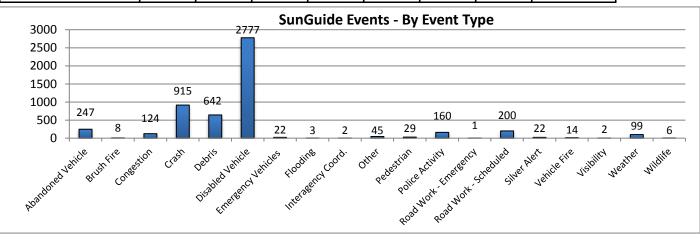

| 10. SunGuide Events - |         |        |           |          |         |           |             |           |                               |
|-----------------------|---------|--------|-----------|----------|---------|-----------|-------------|-----------|-------------------------------|
|                       | Collier | Lee    | Charlotte | Sarasota | Manatee | Other D-1 | Other Dist. | Total #   |                               |
| Incidents             | County  | County | County    | County   | County  | Counties  | TMCs        | of Events |                               |
| Abandoned Vehicle     | 50      | 70     | 26        | 60       | 41      | 0         | 0           | 247       |                               |
| Amber Alerts          | 0       | 0      | 0         | 0        | 0       | 0         | 0           | 0         |                               |
| Bridge Work           | 0       | 0      | 0         | 0        | 0       | 0         | 0           | 0         |                               |
| Brush Fire            | 3       | 2      | 1         | 1        | 1       | 0         | 0           | 8         |                               |
| Congestion            | 3       | 15     | 9         | 41       | 56      | 0         | 0           | 124       |                               |
| Crash                 | 67      | 180    | 80        | 282      | 300     | 5         | 1           | 915       |                               |
| Debris                | 92      | 159    | 76        | 184      | 129     | 2         | 0           | 642       |                               |
| Disabled Vehicle      | 975     | 734    | 200       | 467      | 394     | 0         | 7           | 2777      |                               |
| Emergency Vehicles    | 3       | 3      | 2         | 4        | 10      | 0         | 0           | 22        |                               |
| Evacuation            | 0       | 0      | 0         | 0        | 0       | 0         | 0           | 0         |                               |
| Flooding              | 0       | 1      | 0         | 2        | 0       | 0         | 0           | 3         |                               |
| Interagency Coord.    | 0       | 0      | 0         | 0        | 2       | 0         | 0           | 2         |                               |
| LEO Alerts            | 0       | 0      | 0         | 0        | 0       | 0         | 0           | 0         |                               |
| Other                 | 10      | 17     | 7         | 10       | 1       | 0         | 0           | 45        |                               |
| Pedestrian            | 7       | 4      | 3         | 6        | 9       | 0         | 0           | 29        |                               |
| Police Activity       | 52      | 64     | 12        | 15       | 17      | 0         | 0           | 160       |                               |
| PSA                   | 0       | 0      | 0         | 0        | 0       | 0         | 0           | 0         |                               |
| Road Work - Emergency | 0       | 1      | 0         | 0        | 0       | 0         | 0           | 1         | Note: Incident                |
| Road Work - Scheduled | 55      | 11     | 32        | 65       | 36      | 1         | 0           | 200       | categories that               |
| Silver Alert          | 0       | 22     | 0         | 0        | 0       | 0         | 0           | 22        | are listed as<br>zero are not |
| Special Events        | 0       | 0      | 0         | 0        | 0       | 0         | 0           | 0         | included in the               |
| Vehicle Fire          | 3       | 2      | 1         | 6        | 2       | 0         | 0           | 14        | chart below.                  |
| Visibility            | 1       | 0      | 1         | 0        | 0       | 0         | 0           | 2         |                               |
| Weather               | 30      | 24     | 11        | 21       | 13      | 0         | 0           | 99        |                               |
| Wildlife              | 0       | 1      | 1         | 3        | 1       | 0         | 0           | 6         |                               |
| Total Incidents       | 1351    | 1310   | 462       | 1167     | 1012    | 8         | 8           | 5318      |                               |