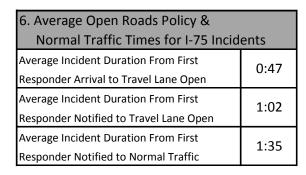

Note: Table 6 includes lane blocking incidents for I-75 and only includes Crash, Debris on Roadway, Disabled Vehicles, Emergency Vehicles, Flooding, Other, Pedestrian, Police Activity, and Vehicle Fire Events.