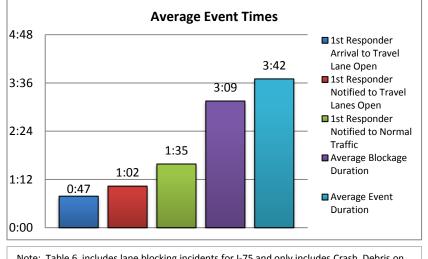

| 7. Average Blockage/Event Duration - |      |  |  |  |  |
|--------------------------------------|------|--|--|--|--|
| For All Lane Blocking Events         |      |  |  |  |  |
| Number of Events                     | 5318 |  |  |  |  |
| Number of Lane Blocking Events       | 474  |  |  |  |  |
| Number of Secondary Incidents        | 102  |  |  |  |  |
| Average Blockage Duration            | 3:09 |  |  |  |  |
| Average Event Duration               | 3:42 |  |  |  |  |