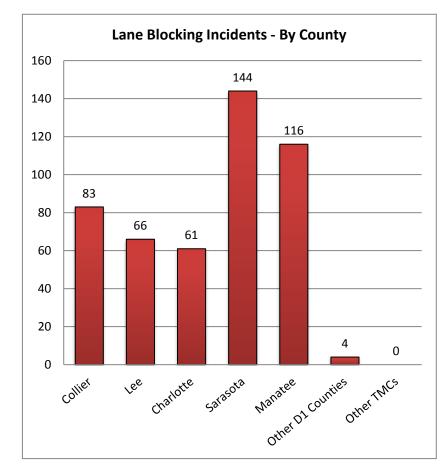

SWIFT SunGuide Center July, 2016

Monthly Operations Report

SWIFT SUITCUIDE CENTER SouthWest Interagency facility for Iransportation

| 8. Lane Blocking In | cidents - By Co | ounty and Roa | dway:     |          |         |              |
|---------------------|-----------------|---------------|-----------|----------|---------|--------------|
|                     | Collier         | Lee           | Charlotte | Sarasota | Manatee | Other Dist 1 |
| Roadways            | County          | County        | County    | County   | County  | Counties     |
| I-75                | 82              | 45            | 49        | 86       | 79      | -            |
| US-41               | 1               | 8             | 7         | 25       | 34      | -            |
| I-275               | -               | -             | -         | -        | 1       | -            |
| Arterials           | 0               | 13            | 5         | 33       | 2       | 4            |
| Total Incidents     | 83              | 66            | 61        | 144      | 116     | 4            |