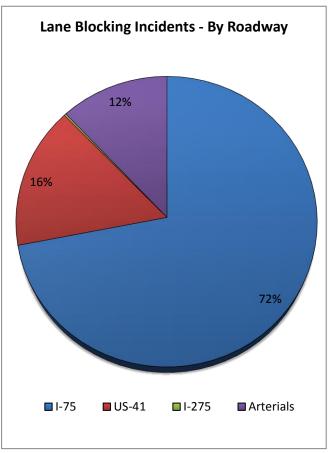

SWIFT SunGuide Center July, 2016

Monthly Operations Report

SWIFT SUITCUIDE CENTER SouthWest Interagency facility for Iransportation

| 8. Lane Blocking In | cidents - By Co | ounty and Roa | dway:     |          |         |              |
|---------------------|-----------------|---------------|-----------|----------|---------|--------------|
|                     | Collier         | Lee           | Charlotte | Sarasota | Manatee | Other Dist 1 |
| Roadways            | County          | County        | County    | County   | County  | Counties     |
| I-75                | 82              | 45            | 49        | 86       | 79      | -            |
| US-41               | 1               | 8             | 7         | 25       | 34      | -            |
| I-275               | -               | -             | -         | -        | 1       | -            |
| Arterials           | 0               | 13            | 5         | 33       | 2       | 4            |
| Total Incidents     | 83              | 66            | 61        | 144      | 116     | 4            |

|                 | District 7* | District 6* | District 4* | FL Turnpike* | Total Incidents |
|-----------------|-------------|-------------|-------------|--------------|-----------------|
| Roadways        | TMC         | TMC         | TMC         | TMC          | By Roadway      |
| I-75            | 0           | 0           | 0           | -            | 341             |
| US-41           | 0           | 0           | -           | -            | 75              |
| I-275           | 0           | -           | -           | -            | 1               |
| Arterials       | 0           | 0           | 0           | 0            | 57              |
| Total Incidents | 0           | 0           | 0           | 0            | 474             |