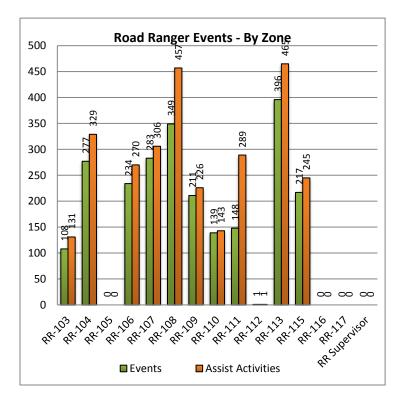

SWIFT SunGuide Center July, 2016

Monthly Operations Report

SWIFT SUITIOUIDE CENTER SouthWest Interagency facility for Iransportation

| 20. Road Ranger Events - By Zone: |             |            |  |  |  |
|-----------------------------------|-------------|------------|--|--|--|
| Road Ranger                       | Road Ranger | Assist     |  |  |  |
| Zones                             | Events      | Activities |  |  |  |
| RR-103                            | 108         | 131        |  |  |  |
| RR-104                            | 277         | 329        |  |  |  |
| RR-105                            | 0           | 0          |  |  |  |
| RR-106                            | 234         | 270        |  |  |  |
| RR-107                            | 283         | 306        |  |  |  |
| RR-108                            | 349         | 457        |  |  |  |
| RR-109                            | 211         | 226        |  |  |  |
| RR-110                            | 139         | 143        |  |  |  |
| RR-111                            | 148         | 289        |  |  |  |
| RR-112                            | 1           | 1          |  |  |  |
| RR-113                            | 396         | 465        |  |  |  |
| RR-115                            | 217         | 245        |  |  |  |
| RR-116                            | 0           | 0          |  |  |  |
| RR-117                            | 0           | 0          |  |  |  |
| <b>RR</b> Supervisor              | 0           | 0          |  |  |  |
| Totals                            | 2363        | 2862       |  |  |  |