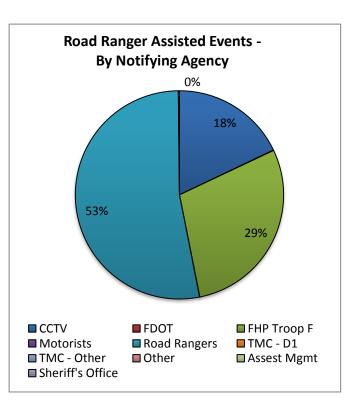

| 21. Road Ranger Assisted Events - |                |        |  |  |  |
|-----------------------------------|----------------|--------|--|--|--|
| By Notifying Agency:              |                |        |  |  |  |
| Notifying                         | Number of % of |        |  |  |  |
| Agency                            | Events         | Events |  |  |  |
| ССТV                              | 506            | 17.6%  |  |  |  |
| FDOT                              | 2              | 0.1%   |  |  |  |
| FHP Troop F                       | 816            | 28.3%  |  |  |  |
| Motorists                         | 1              | 0.0%   |  |  |  |
| Road Rangers                      | 1495           | 51.9%  |  |  |  |
| TMC - D1                          | 5              | 0.2%   |  |  |  |
| TMC - Other                       | 0              | 0.0%   |  |  |  |
| Other 0 0.0%                      |                |        |  |  |  |
| Assest Mgmt                       | 0              | 0.0%   |  |  |  |
| Sheriff's Office                  | 0              | 0.0%   |  |  |  |
| Waze                              | 54             | 1.9%   |  |  |  |
| Totals                            | 2879           | 100.0% |  |  |  |