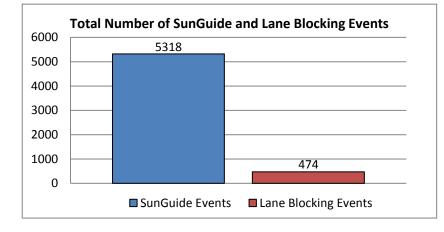

Please note that all times in this report are in HH:MM format except where specifically noted.

SWIFT SunGuide Center July, 2016

Monthly Operations Report

| 1. | Total Number of SunGuide Events: |
|----|----------------------------------|
|    | 5318                             |
|    |                                  |

| 2. | Number of Lane Blocking Events: |
|----|---------------------------------|
|    | 474                             |

| 5. | Events from a Safety Barrier Alert: |  |
|----|-------------------------------------|--|
|    | 4                                   |  |