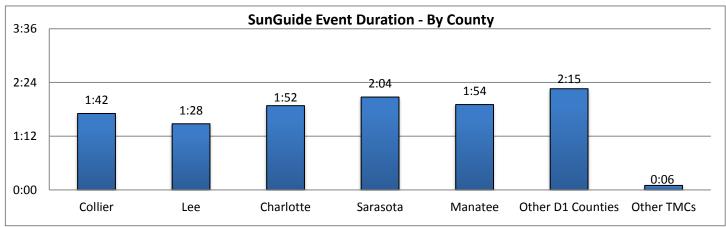

SWIFT SunGuide Center July, 2016

SWIFT SUITOUIDE CENTER SouthWest Interagency facility for Transportation

| 11. SunGuide Event Du            | iration (A |        |        |        |         |           |             |          |
|----------------------------------|------------|--------|--------|--------|---------|-----------|-------------|----------|
| Collier Lee Charlotte Sarasota M |            |        |        |        | Manatee | Other D-1 | Other Dist. | All      |
| Incidents                        | County     | County | County | County | County  | Counties  | TMCs        | Counties |
| Abandoned Vehicle                | 11:37      | 9:20   | 8:28   | 11:13  | 9:59    | 0:00      | 0:00        | 10:16    |
| Amber Alerts                     | 0:00       | 0:00   | 0:00   | 0:00   | 0:00    | 0:00      | 0:00        | 0:00     |
| Bridge Work                      | 0:00       | 0:00   | 0:00   | 0:00   | 0:00    | 0:00      | 0:00        | 0:00     |
| Brush Fire                       | 3:53       | 0:17   | 0:33   | 0:51   | 0:20    | 0:00      | 0:00        | 1:44     |
| Congestion                       | 0:29       | 0:38   | 1:19   | 1:09   | 1:19    | 0:00      | 0:00        | 1:09     |
| Crash                            | 1:28       | 1:15   | 1:12   | 1:13   | 1:34    | 1:49      | 0:28        | 1:21     |
| Debris                           | 0:17       | 0:19   | 0:14   | 0:19   | 0:23    | 0:19      | 0:00        | 0:18     |
| Disabled Vehicle                 | 1:00       | 1:02   | 1:17   | 1:50   | 1:46    | 0:00      | 0:02        | 1:16     |
| Emergency Vehicles               | 0:34       | 0:30   | 1:50   | 1:35   | 0:42    | 0:00      | 0:00        | 0:55     |
| Evacuation                       | 0:00       | 0:00   | 0:00   | 48:00  | 0:00    | 0:00      | 0:00        | 0:00     |
| Flooding                         | 0:00       | 0:18   | 0:00   | 1:15   | 0:00    | 0:00      | 0:00        | 0:56     |
| Interagency Coord.               | 0:00       | 0:00   | 0:00   | 0:00   | 1:20    | 0:00      | 0:00        | 1:20     |
| LEO Alerts                       | 0:00       | 0:00   | 0:00   | 0:00   | 0:00    | 0:00      | 0:00        | 0:00     |
| Other                            | 0:21       | 0:10   | 1:14   | 0:06   | 1:14    | 0:00      | 0:00        | 0:22     |
| Pedestrian                       | 0:43       | 0:21   | 0:32   | 0:47   | 0:36    | 0:00      | 0:00        | 0:37     |
| Police Activity                  | 0:25       | 0:25   | 0:14   | 0:27   | 0:20    | 0:00      | 0:00        | 0:23     |
| PSA                              | 0:00       | 0:00   | 0:00   | 0:00   | 0:00    | 0:00      | 0:00        | 0:00     |
| Road Work - Emergency            | 0:00       | 0:42   | 0:00   | 0:00   | 0:00    | 0:00      | 0:00        | 0:42     |
| Road Work - Scheduled            | 9:13       | 6:01   | 6:48   | 5:41   | 4:58    | 8:18      | 0:00        | 6:44     |
| Silver Alert                     | 0:00       | 3:25   | 0:00   | 0:00   | 0:00    | 0:00      | 0:00        | 3:25     |
| Special Events                   | 0:00       | 0:00   | 0:00   | 0:00   | 0:00    | 0:00      | 0:00        | 0:00     |
| Vehicle Fire                     | 1:09       | 1:14   | 0:31   | 2:34   | 4:36    | 0:00      | 0:00        | 2:13     |
| Visibility                       | 1:55       | 0:00   | 3:35   | 0:00   | 0:00    | 0:00      | 0:00        | 2:45     |
| Weather                          | 2:17       | 2:32   | 2:30   | 1:38   | 1:30    | 0:00      | 0:00        | 2:07     |
| Wildlife                         | 0:00       | 0:04   | 0:41   | 0:40   | 1:04    | 0:00      | 0:00        | 0:38     |
| Total Incidents                  | 1:42       | 1:28   | 1:52   | 2:04   | 1:54    | 2:15      | 0:06        | 1:46     |