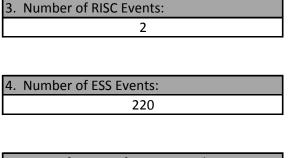

## Definitions

- RISC RISC is an acronym for "Rapid Incident Scene Clearance". This is an innovative program developed by FDOT that helps the incident response community to meet the Florida's Open Roads Policy goal of safely clearing major highway incidents and truck crashes in 90 minutes or less. It is an incentive-based towing service program that requires specialized equipment and trained operators to quickly remove wreckage from the roadway.
- ESS ESS is an acronym for "Emergency Stopping Site". ESS are improved areas located on the state right-of-way near the freeway mainline that are used by motorists, Road Rangers, law enforcement, fire rescue, and other public service vehicles as a safe location to temporarily relocate from the interstate.
- SBCS The Safety Barrier Cable System is a continuous string of instrumented cables along the right-of-way fence on Alligator Alley on I-75. If a vehicle runs off the roadway and hits the cable, an alert is sent to the RTMC which allows for quick response to that incident.
- Incident An incident is an unplanned traffic occurrence that blocks lanes of travel, causes an abnormal traffic disturbance, or requires DMS activation. Examples of incidents include crashes, abnormal delays, emergency road work, road closures, flooding, police activity, child abduction alerts, etc.

| 2. | Number of Lane Blocking Events: |
|----|---------------------------------|
|    | 474                             |

| 5. | Events from a Safety Barrier Alert: |  |
|----|-------------------------------------|--|
|    | 4                                   |  |