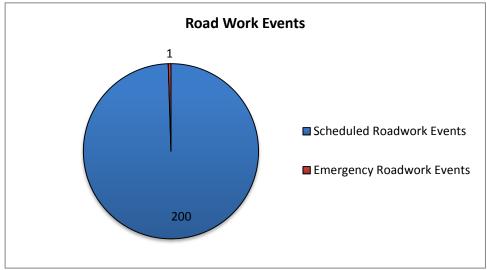

Sout

|                                                      | 13. PSA - DMS Activations:            |  | 14. Road Work - D   | MS Statis | stics:  |                   |  |
|------------------------------------------------------|---------------------------------------|--|---------------------|-----------|---------|-------------------|--|
|                                                      | Number of Public Service Announcement |  | Scheduled           | Emer      | gency   | Total # Road Work |  |
|                                                      | DMS Activations                       |  | Road Work           | Road      | Work    | Patterns          |  |
|                                                      | 355                                   |  | 200                 |           | 1       | 201               |  |
| * The DMS used for "Unplanned Events" includes       |                                       |  | # DMS Used for Road | d Work    | Average | # of DMS/Pattern  |  |
| crashes, congestion, visibility, silver alerts, etc. |                                       |  | 430                 | 430       |         | 2                 |  |